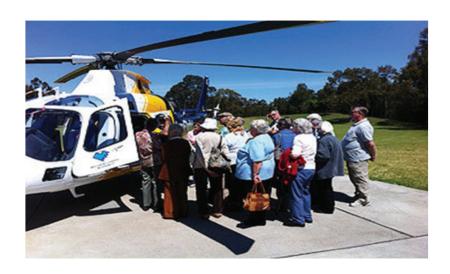

## CAREFLIGHT BASE TOURS: WESTMEAD

Let us arrange a visit to see the hangers and helicopters and to learn about the work that Careflight does in saving lives.

M/Tea on site. Lunch at Rosehill Bowling Club followed by a scenic drive home.

## **Base Visits:**

You can arrange for your group to visit the base on weekdays between 10.30am – 7.30pm
Weekend visits can also be arranged. The duration of the visit is approx. 60 minutes.

There is no charge for your visit. However, to help keep our doctors flying, Careflight bears will be available for purchase. Other Careflight merchandise will also be available and of course donations are gratefully accepted.

The helicopter crew will be invited to talk to the guests about their work etc.

Min 20 Pax Cost: \$62.00 per person

If you are interested in this tour then please contact us on 9939 1082